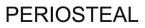

#### PERIOSTEAL

These instruments are used to loosen the tooth from the periodontal ligament and ease extraction.

These instruments are used to loosen the tooth from the periodontal ligament and ease extraction.