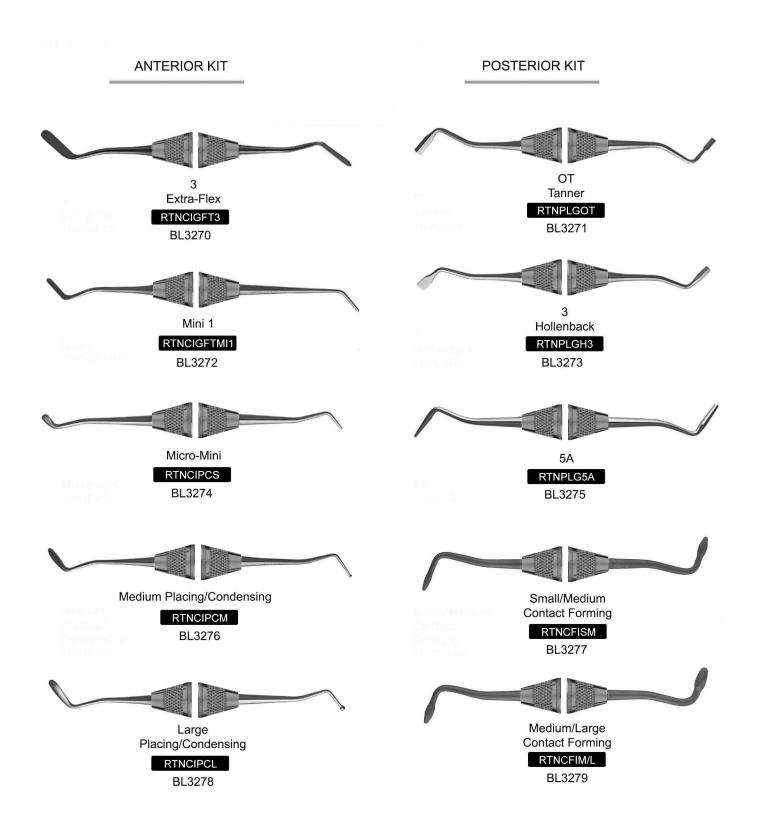

#### DIAGNOSTIC



www.novadentusa.com Te

Tel:773-249 6696

Fax:630-422-1673

Email:sales@novadentusa.com

#### **Explorers and Excavators**



Tel:773-249 6696



#### PLUGGERS



Rubber dam clamp applied to grip the cervical area of a tooth to retain rubber dam and in some cases cotton wool rolls. these are diffident and designs to fit molars, premolar and incisor.

Martensite stainless steel, Clamps shown 75% actual.



Tel:773-249 6696

Fax:630-422-1673











#### **Periodontal Bone Chisels**





#### **Periodontal Knives**

**BLACK LINE** 





Goldstein Flexible Thin Composite Instruments

**BL-13** 

GOLDSTEIN FLEXIBLE THIN COMPOSITE INSTRUMENTS











#### **GOLDFOGEL FREEHAND INSTRUMENTS**



#### COMPOSITE INSTRUMENTS



#### COMPOSITE INSTRUMENTS









www.novadentusa.com

Tel:773-249 6696

Fax:630-422-1673

Email:sales@novadentusa.com

#### INSTRUMENT SET BY PROFESSOR DR. PETER KOTSCHY



www.novadentusa.com

Tel:773-249 6696

Fax:630-422-1673

Email:sales@novadentusa.com



#### PERIOSTEAL















These instruments are used to loosen the tooth from the periodontal ligament and ease extraction.



These instruments are used to loosen the tooth from the periodontal ligament and ease extraction.



www.novadentusa.com Tel:773-249 6696 Fax:630-422-1673 Email:sales@novadentusa.com

BL4199

#### RETRACTOTRS



# **BLACK LINE**

#### LUXATING ELEVATORS



## **BLACK LINE**

#### LUXATING ELEVATORS







#### PERIOTOMES