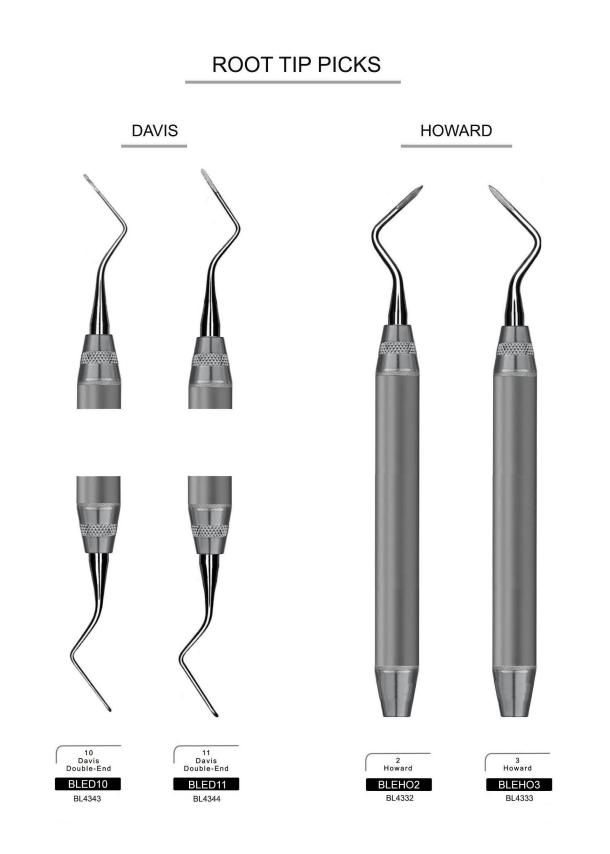

TE INSTRUMENTS











#### **GOLDFOGEL FREEHAND INSTRUMENTS**



#### COMPOSITE INSTRUMENTS



#### COMPOSITE INSTRUMENTS









www.novadentusa.com

Tel:773-249 6696

Fax:630-422-1673

Email:sales@novadentusa.com

#### INSTRUMENT SET BY PROFESSOR DR. PETER KOTSCHY



www.novadentusa.com

Tel:773-249 6696

Fax:630-422-1673

Email:sales@novadentusa.com



#### PERIOSTEAL















These instruments are used to loosen the tooth from the periodontal ligament and ease extraction.



These instruments are used to loosen the tooth from the periodontal ligament and ease extraction.



www.novadentusa.com Tel:773-249 6696 Fax:630-422-1673 Email:sales@novadentusa.com

BL4199

#### RETRACTOTRS



# **BLACK LINE**

#### LUXATING ELEVATORS



## **BLACK LINE**

#### LUXATING ELEVATORS







#### PERIOTOMES