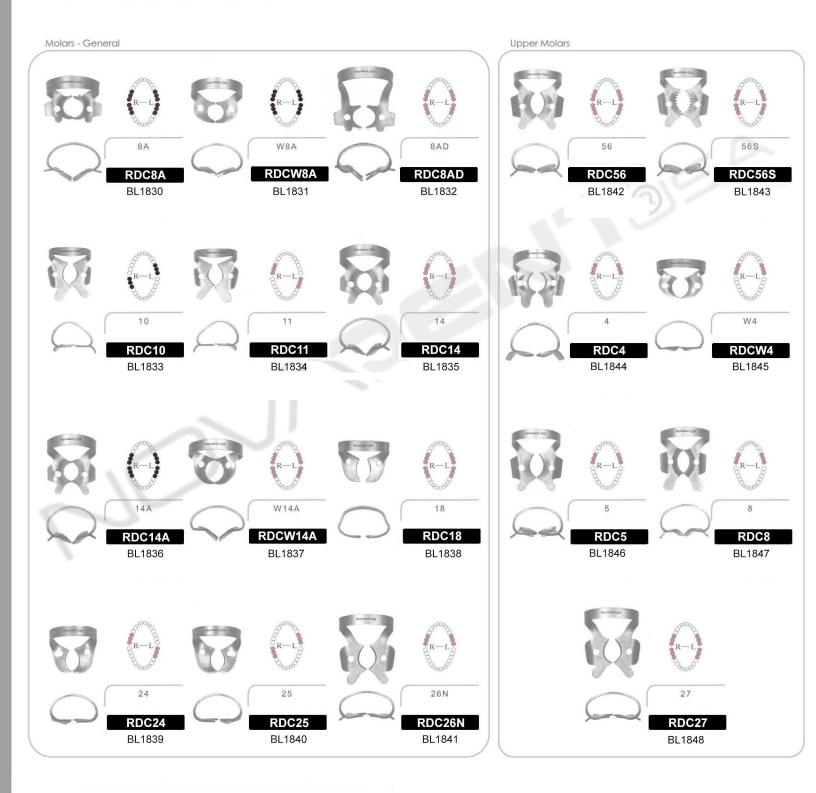

#### PLUGGERS

Rubber dam clamp applied to grip the cervical area of a tooth to retain rubber dam and in some cases cotton wool rolls. these are diffident and designs to fit molars, premolar and incisor.