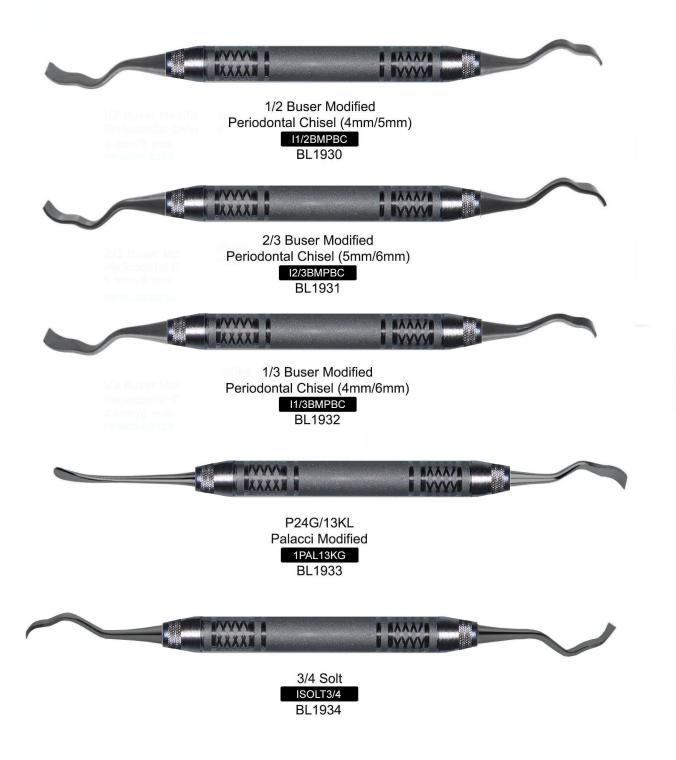

#### DIAGNOSTIC



www.novadentusa.com Te

Tel:773-249 6696

Fax:630-422-1673

Email:sales@novadentusa.com

#### **Explorers and Excavators**



Tel:773-249 6696



#### PLUGGERS



Rubber dam clamp applied to grip the cervical area of a tooth to retain rubber dam and in some cases cotton wool rolls. these are diffident and designs to fit molars, premolar and incisor.

Martensite stainless steel, Clamps shown 75% actual.



Tel:773-249 6696

Fax:630-422-1673











#### **Periodontal Bone Chisels**





#### **Periodontal Knives**

**BLACK LINE** 





Goldstein Flexible Thin Composite Instruments

**BL-13** 

GOLDSTEIN FLEXIBLE THIN COMPOSITE INSTRUMENTS











#### **GOLDFOGEL FREEHAND INSTRUMENTS**



#### COMPOSITE INSTRUMENTS



#### COMPOSITE INSTRUMENTS









www.novadentusa.com

Tel:773-249 6696

Fax:630-422-1673

Email:sales@novadentusa.com

#### INSTRUMENT SET BY PROFESSOR DR. PETER KOTSCHY



www.novadentusa.com

Tel:773-249 6696

Fax:630-422-1673

Email:sales@novadentusa.com



#### PERIOSTEAL















These instruments are used to loosen the tooth from the periodontal ligament and ease extraction.



These instruments are used to loosen the tooth from the periodontal ligament and ease extraction.



www.novadentusa.com Tel:773-249 6696 Fax:630-422-1673 Email: