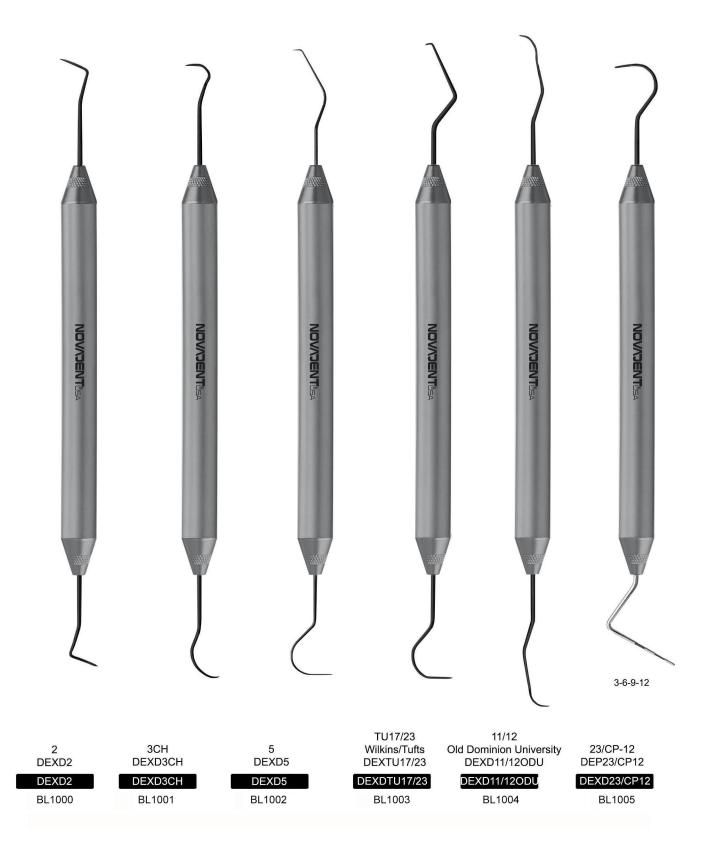

#### **Periodontal Knives**

**BLACK LINE** 

Goldstein Flexible Thin Composite Instruments

**BL-13** 

GOLDSTEIN FLEXIBLE THIN COMPOSITE INSTRUMENTS