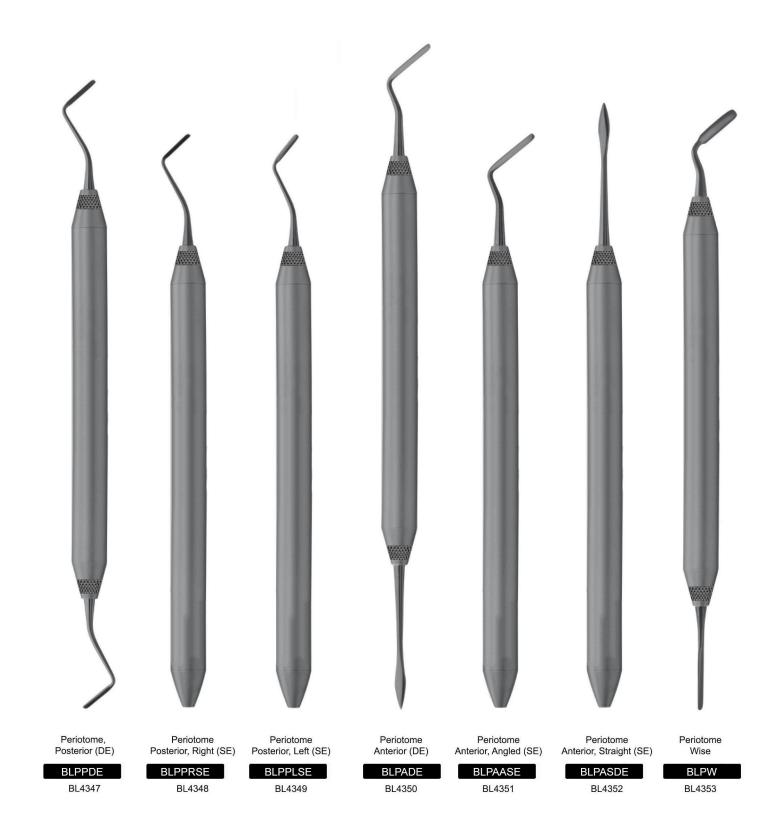

#### **GOLDFOGEL FREEHAND INSTRUMENTS**



#### COMPOSITE INSTRUMENTS



#### COMPOSITE INSTRUMENTS









www.novadentusa.com

Tel:773-249 6696

Fax:630-422-1673

Email:sales@novadentusa.com

#### INSTRUMENT SET BY PROFESSOR DR. PETER KOTSCHY



www.novadentusa.com

Tel:773-249 6696

Fax:630-422-1673

Email:sales@novadentusa.com



#### PERIOSTEAL















These instruments are used to loosen the tooth from the periodontal ligament and ease extraction.



These instruments are used to loosen the tooth from the periodontal ligament and ease extraction.



www.novadentusa.com Tel:773-249 6696 Fax:630-422-1673 Email:sales@novadentusa.com

BL4199

#### RETRACTOTRS



# **BLACK LINE**

#### LUXATING ELEVATORS



## **BLACK LINE**

#### LUXATING ELEVATORS







#### PERIOTOMES