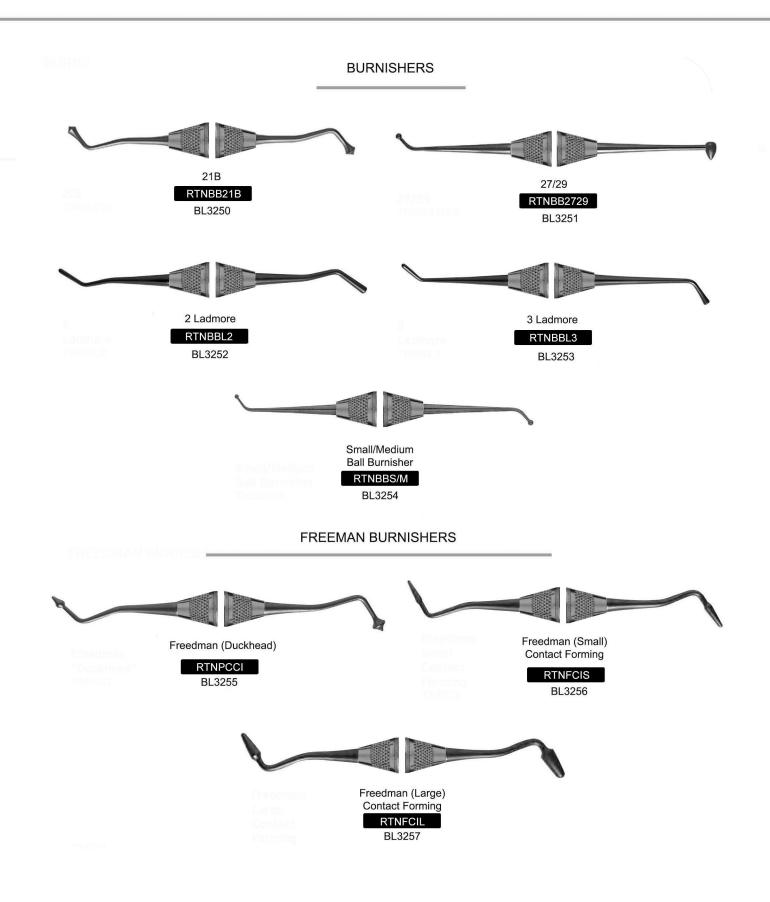

#### PLUGGERS

Rubber dam clamp applied to grip the cervical area of a tooth to retain rubber dam and in some cases cotton wool rolls. these are diffident and designs to fit molars, premolar and incisor.