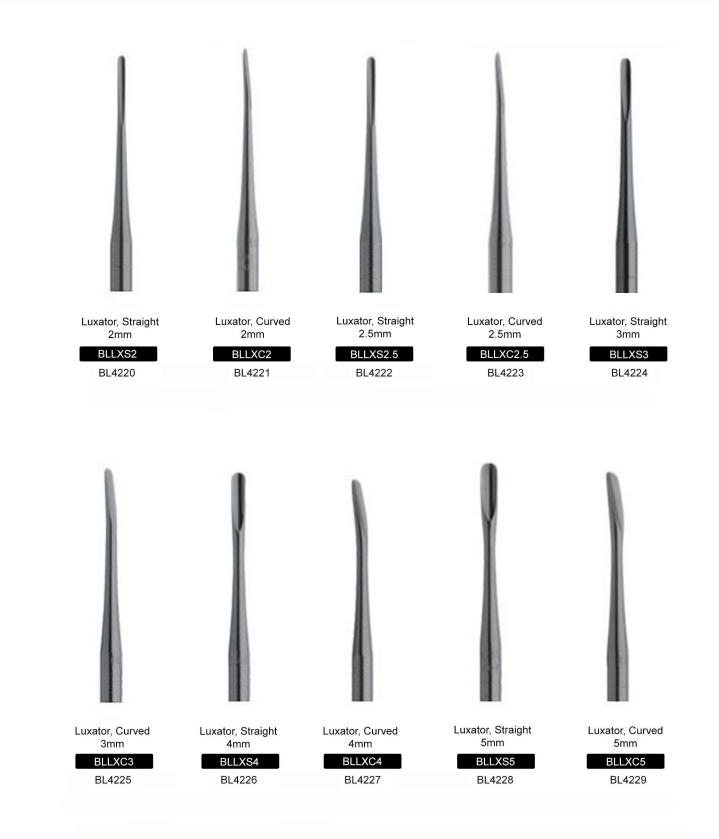

#### PERIOSTEAL

These instruments are used to loosen the tooth from the periodontal ligament and ease extraction.

These instruments are used to loosen the tooth from the periodontal ligament and ease extraction.

#### LUXATING ELEVATORS