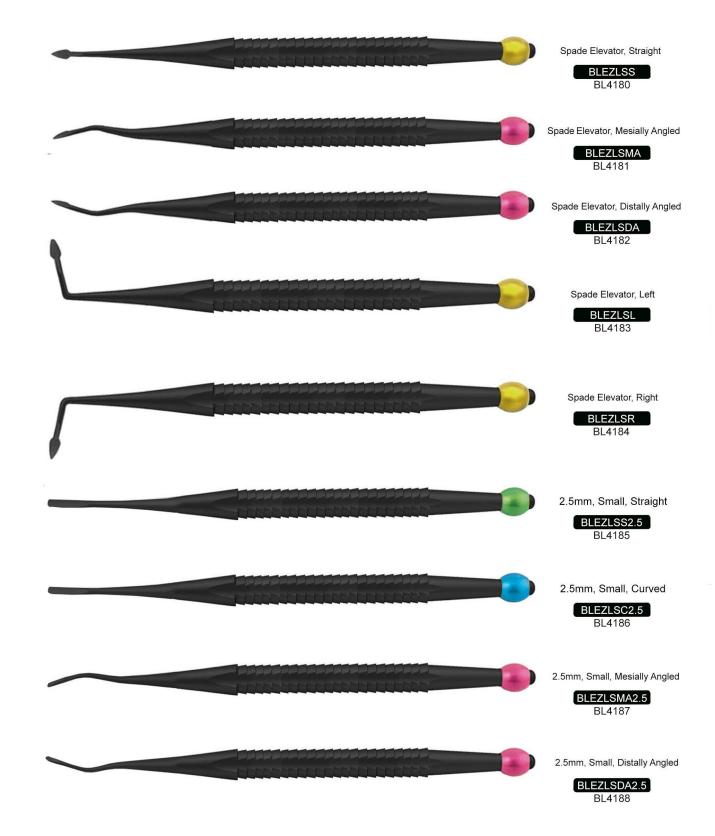

s, premolar and incisor.

Martensite stainless steel, Clamps shown 75% actual.



Tel:773-249 6696

Fax:630-422-1673











#### **Periodontal Bone Chisels**





#### **Periodontal Knives**

**BLACK LINE** 





Goldstein Flexible Thin Composite Instruments

**BL-13** 

GOLDSTEIN FLEXIBLE THIN COMPOSITE INSTRUMENTS











#### **GOLDFOGEL FREEHAND INSTRUMENTS**



#### COMPOSITE INSTRUMENTS



#### COMPOSITE INSTRUMENTS









www.novadentusa.com

Tel:773-249 6696

Fax:630-422-1673

Email:sales@novadentusa.com

#### INSTRUMENT SET BY PROFESSOR DR. PETER KOTSCHY



www.novadentusa.com

Tel:773-249 6696

Fax:630-422-1673

Email:sales@novadentusa.com



#### PERIOSTEAL















These instruments are used to loosen the tooth from the periodontal ligament and ease extraction.



These instruments are used to loosen the tooth from the periodontal ligament and ease extraction.



www.novadentusa.com Tel:773-249 6696 Fax:630-422-1673 Email:sales@novadentusa.com

BL4199

#### RETRACTOTRS



# **BLACK LINE**

#### LUXATING ELEVATORS



## **BLACK LINE**

#### LUXATING ELEVATORS







#### PERIOTOMES