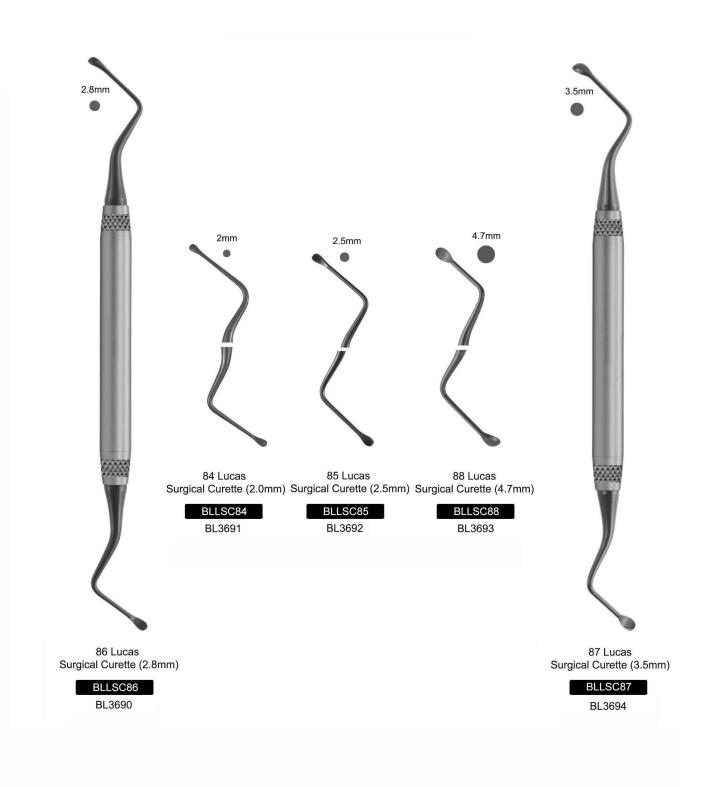

o retain rubber dam and in some cases cotton wool rolls. these are diffident and designs to fit molars, premolar and incisor.

Martensite stainless steel, Clamps shown 75% actual.



Tel:773-249 6696

Fax:630-422-1673











#### **Periodontal Bone Chisels**





#### **Periodontal Knives**

**BLACK LINE** 





Goldstein Flexible Thin Composite Instruments

**BL-13** 

GOLDSTEIN FLEXIBLE THIN COMPOSITE INSTRUMENTS











#### **GOLDFOGEL FREEHAND INSTRUMENTS**



#### COMPOSITE INSTRUMENTS



#### COMPOSITE INSTRUMENTS









www.novadentusa.com

Tel:773-249 6696

Fax:630-422-1673

Email:sales@novadentusa.com

#### INSTRUMENT SET BY PROFESSOR DR. PETER KOTSCHY



www.novadentusa.com

Tel:773-249 6696

Fax:630-422-1673

Email:sales@novadentusa.com



#### PERIOSTEAL















These instruments are used to loosen the tooth from the periodontal ligament and ease extraction.



These instruments are used to loosen the tooth from the periodontal ligament and ease extraction.



www.novadentusa.com Tel:773-249 6696 Fax:630-422-1673 Email:sales@novadentusa.com

BL4199

#### RETRACTOTRS



# **BLACK LINE**

#### LUXATING ELEVATORS



## **BLACK LINE**

#### LUXATING ELEVATORS







#### PERIOTOMES