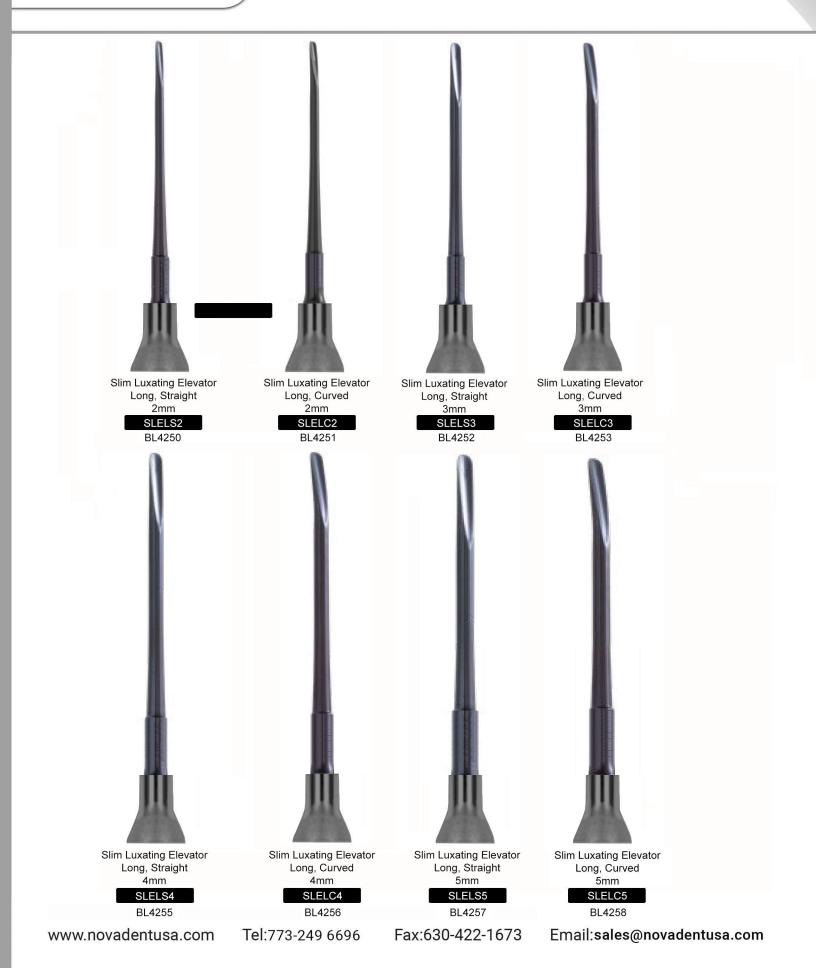

#### PERIOSTEAL

These instruments are used to loosen the tooth from the periodontal ligament and ease extraction.

These instruments are used to loosen the tooth from the periodontal ligament and ease extraction.