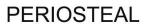

#### PERIOSTEAL

These instruments are used to loosen the tooth from the periodontal ligament and ease extraction.

These instruments are used to loosen the tooth from the periodontal ligament and ease extraction.