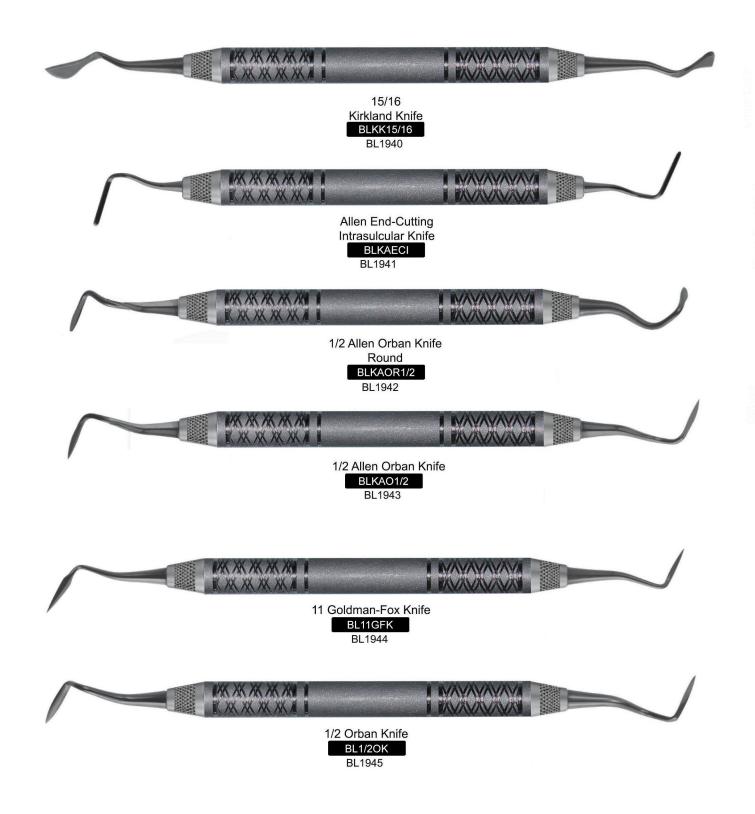

#### **Periodontal Knives**

**BLACK LINE** 

Goldstein Flexible Thin Composite Instruments

**BL-13** 

GOLDSTEIN FLEXIBLE THIN COMPOSITE INSTRUMENTS