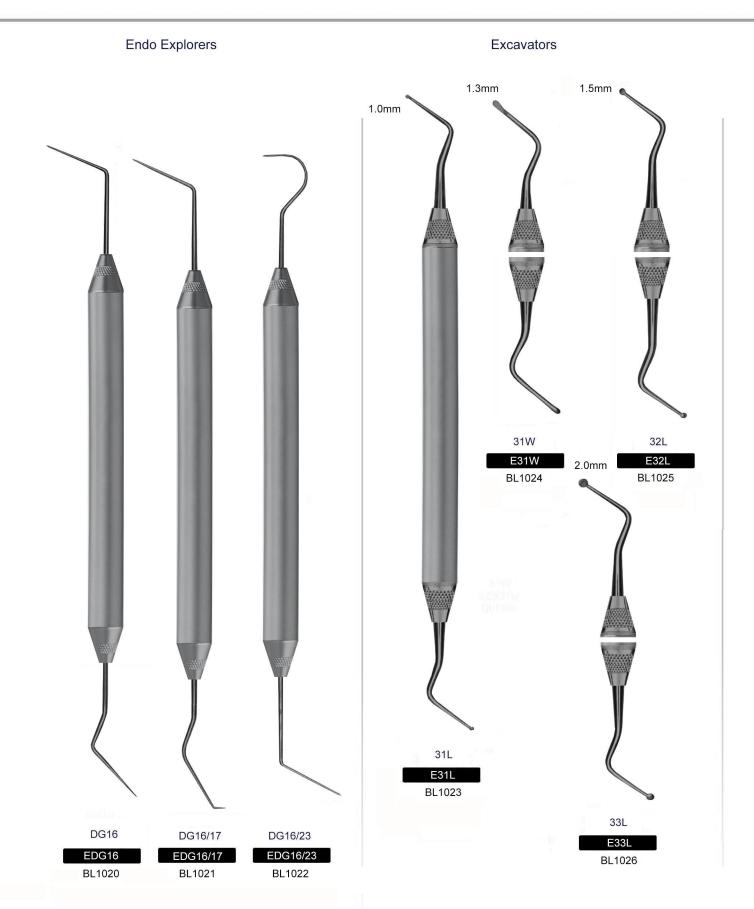

#### DIAGNOSTIC



www.novadentusa.com Te

Tel:773-249 6696

Fax:630-422-1673

Email:sales@novadentusa.com

#### **Explorers and Excavators**



Tel:773-249 6696



#### PLUGGERS



Rubber dam clamp applied to grip the cervical area of a tooth to retain rubber dam and in some cases cotton wool rolls. these are diffident and designs to fit molars, premolar and incisor.

Martensite stainless steel, Clamps shown 75% actual.



Tel:773-249 6696

Fax:630-422-1673











#### **Periodontal Bone Chisels**





#### **Periodontal Knives**

**BLACK LINE** 





Goldstein Flexible Thin Composite Instruments

**BL-13** 

GOLDSTEIN FLEXIBLE THIN COMPOSITE INSTRUMENTS











#### **GOLDFOGEL FREEHAND INSTRUMENTS**



#### COMPOSITE INSTRUMENTS



#### COMPOSITE INSTRUMENTS









www.novadentusa.com

Tel:773-249 6696

Fax:630-422-1673

Email:sales@novadentusa.com

#### INSTRUMENT SET BY PROFESSOR DR. PETER KOTSCHY



www.novadentusa