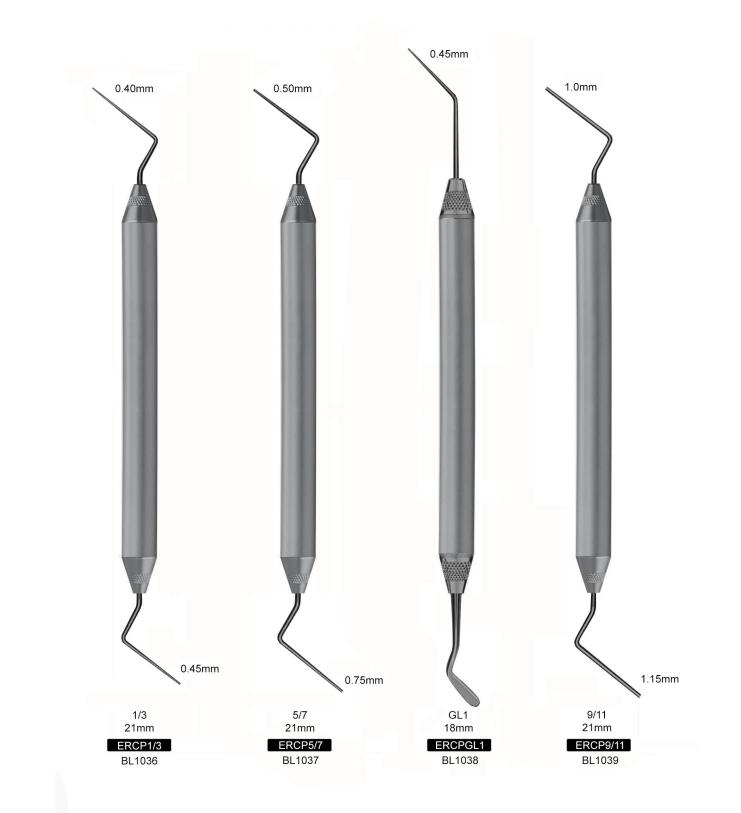

#### DIAGNOSTIC



www.novadentusa.com Te

Tel:773-249 6696

Fax:630-422-1673

Email:sales@novadentusa.com

#### **Explorers and Excavators**



Tel:773-249 6696



#### PLUGGERS



Rubber dam clamp applied to grip the cervical area of a tooth to retain rubber dam and in some cases cotton wool rolls. these are diffident and designs to fit molars, premolar and incisor.

Martensite stainless steel, Clamps shown 75% actual.



Tel:773-249 6696

Fax:630-422-1673











#### **Periodontal Bone Chisels**





#### **Periodontal Knives**

**BLACK LINE** 





Goldstein Flexible Thin Composite Instruments

**BL-13** 

GOLDSTEIN FLEXIBLE THIN COMPOSITE INSTRUMENTS











#### **GOLDFOGEL FREEHAND INSTRUMENTS**



#### COMPOSITE INSTRUMENTS



#### COMPOSITE INSTRUMENTS









www.novadentusa.com

Tel:773-249 6696

Fax:630-422-1673

Email:sales@novadentusa.com

#### INSTRUMENT SET BY PROFESSOR DR. PETER KOTSCHY



www.novadentusa.com

Tel:773-249 6696

Fax:630-422-1