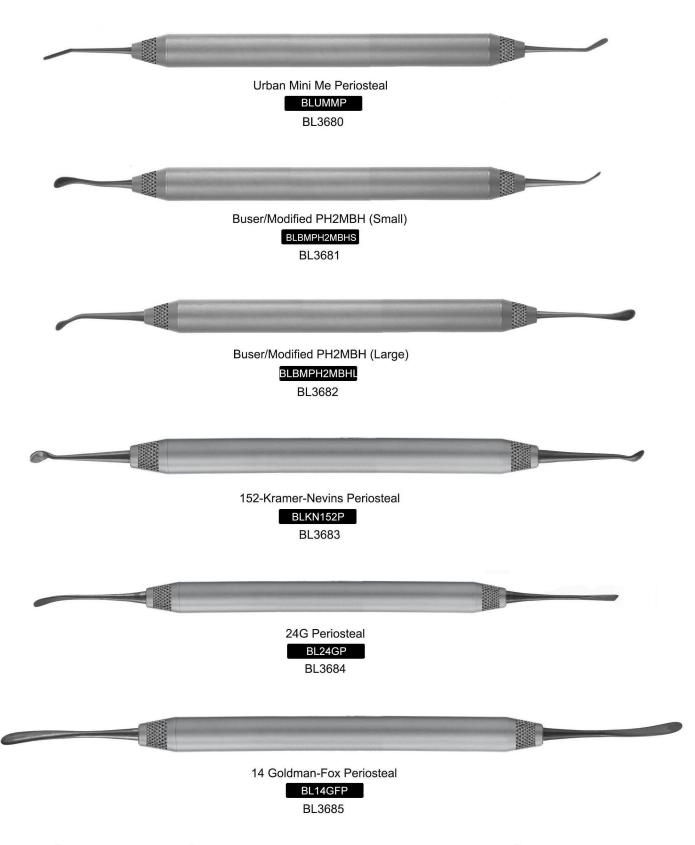

#### PERIOSTEAL

These instruments are used to loosen the tooth from the periodontal ligament and ease extraction.

These instruments are used to loosen the tooth from the periodontal ligament and ease extraction.