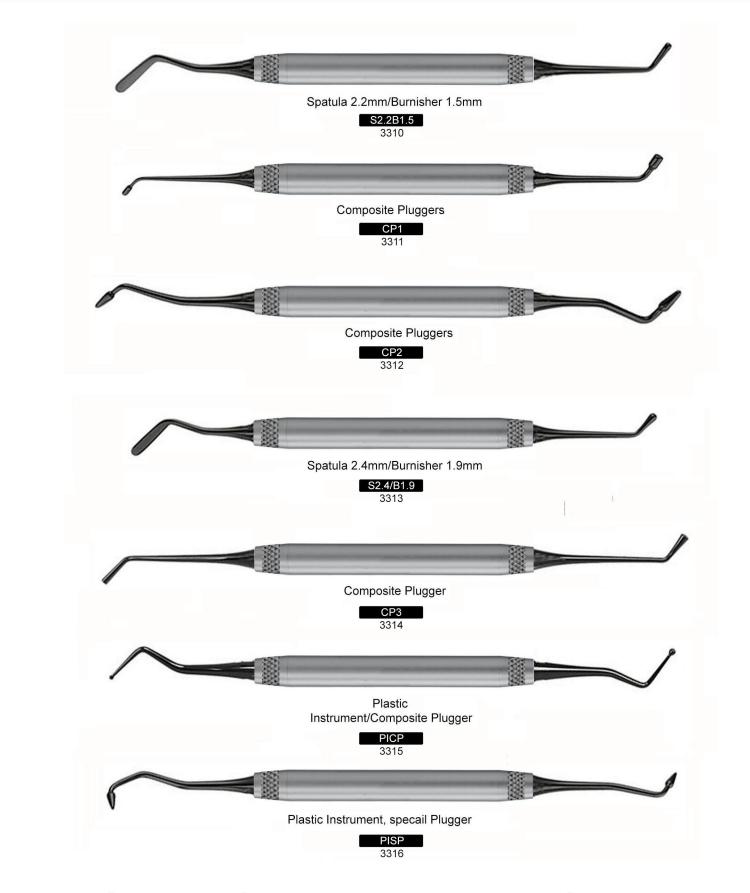

#### COMPOSITE INSTRUMENTS

#### COMPOSITE INSTRUMENTS

www.novadentusa.com

Tel:773-249 6696

Fax:630-422-1673

Email:sales@novadentusa.com