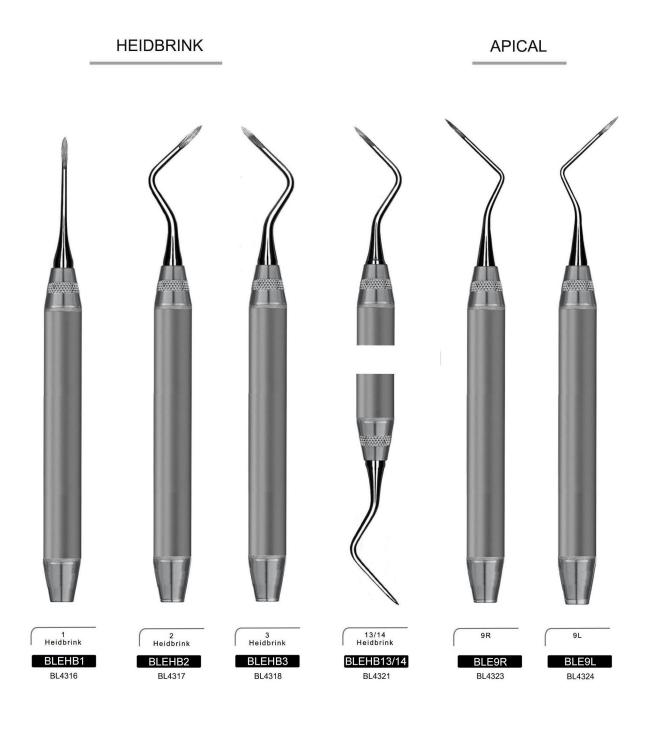

SITE INSTRUMENTS











#### **GOLDFOGEL FREEHAND INSTRUMENTS**



#### COMPOSITE INSTRUMENTS



#### COMPOSITE INSTRUMENTS









www.novadentusa.com

Tel:773-249 6696

Fax:630-422-1673

Email:sales@novadentusa.com

#### INSTRUMENT SET BY PROFESSOR DR. PETER KOTSCHY



www.novadentusa.com

Tel:773-249 6696

Fax:630-422-1673

Email:sales@novadentusa.com



#### PERIOSTEAL















These instruments are used to loosen the tooth from the periodontal ligament and ease extraction.



These instruments are used to loosen the tooth from the periodontal ligament and ease extraction.



www.novadentusa.com Tel:773-249 6696 Fax:630-422-1673 Email:sales@novadentusa.com

BL4199

#### RETRACTOTRS



# **BLACK LINE**

#### LUXATING ELEVATORS



## **BLACK LINE**

#### LUXATING ELEVATORS







#### PERIOTOMES