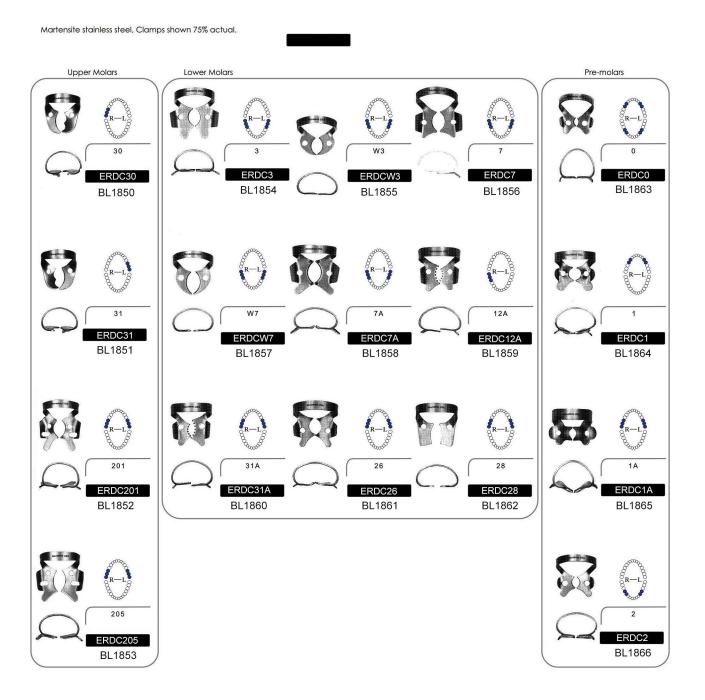

#### PLUGGERS

Rubber dam clamp applied to grip the cervical area of a tooth to retain rubber dam and in some cases cotton wool rolls. these are diffident and designs to fit molars, premolar and incisor.

Martensite stainless steel, Clamps shown 75% actual.

Tel:773-249 6696

Fax:630-422-1673