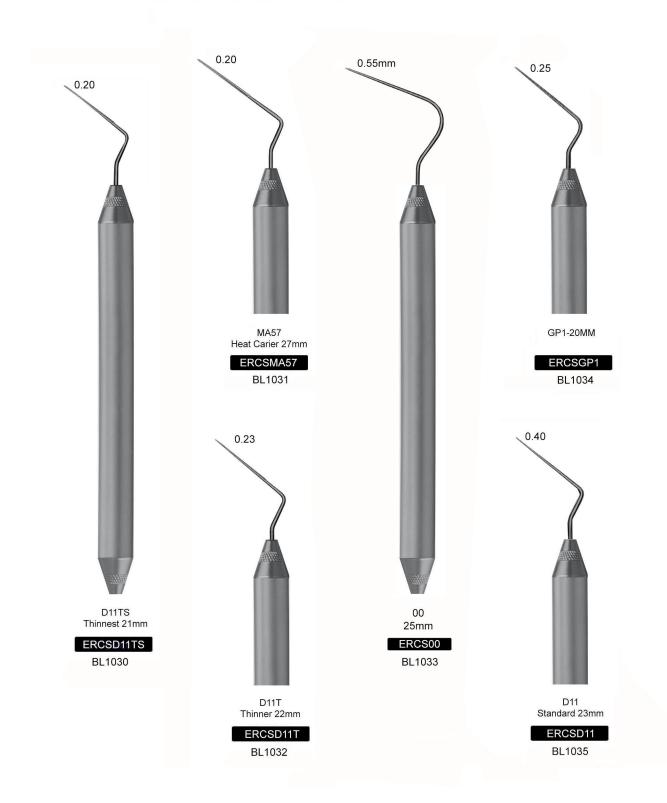

#### DIAGNOSTIC



www.novadentusa.com Te

Tel:773-249 6696

Fax:630-422-1673

Email:sales@novadentusa.com

#### **Explorers and Excavators**



Tel:773-249 6696



#### PLUGGERS



Rubber dam clamp applied to grip the cervical area of a tooth to retain rubber dam and in some cases cotton wool rolls. these are diffident and designs to fit molars, premolar and incisor.

Martensite stainless steel, Clamps shown 75% actual.



Tel:773-249 6696

Fax:630-422-1673











#### **Periodontal Bone Chisels**





#### **Periodontal Knives**

**BLACK LINE** 





Goldstein Flexible Thin Composite Instruments

**BL-13** 

GOLDSTEIN FLEXIBLE THIN COMPOSITE INSTRUMENTS











#### **GOLDFOGEL FREEHAND INSTRUMENTS**



#### COMPOSITE INSTRUMENTS



#### COMPOSITE INSTRUMENTS









www.novadentusa.com

Tel:773-249 6696

Fax:630-422-1673

Email:sales@novadentusa.com

#### INSTRUMENT SET BY PROFESSOR DR. PETER KOTSCHY



www.novadentusa.com

Tel:773-249 66