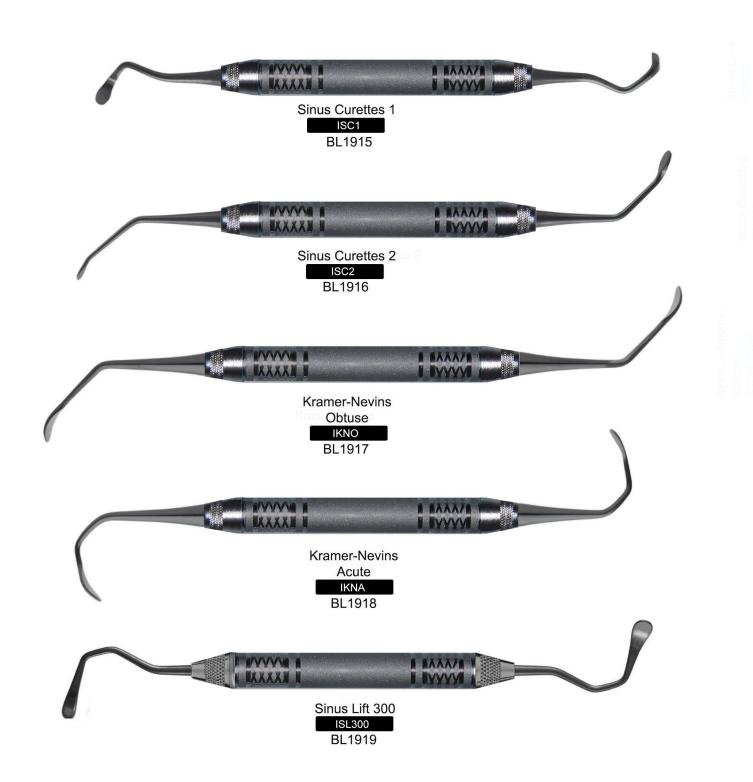

#### DIAGNOSTIC



www.novadentusa.com Te

Tel:773-249 6696

Fax:630-422-1673

Email:sales@novadentusa.com

#### **Explorers and Excavators**



Tel:773-249 6696



#### PLUGGERS



Rubber dam clamp applied to grip the cervical area of a tooth to retain rubber dam and in some cases cotton wool rolls. these are diffident and designs to fit molars, premolar and incisor.

Martensite stainless steel, Clamps shown 75% actual.



Tel:773-249 6696

Fax:630-422-1673











#### **Periodontal Bone Chisels**





#### **Periodontal Knives**

**BLACK LINE** 





Goldstein Flexible Thin Composite Instruments

**BL-13** 

GOLDSTEIN FLEXIBLE THIN COMPOSITE INSTRUMENTS











#### **GOLDFOGEL FREEHAND INSTRUMENTS**



#### COMPOSITE INSTRUMENTS



#### COMPOSITE INSTRUMENTS









www.novadentusa.com

Tel:773-249 6696

Fax:630-422-1673

Email:sales@novadentusa.com

#### INSTRUMENT SET BY PROFESSOR DR. PETER KOTSCHY



www.novadentusa.com

Tel:773-249 6696

Fax:630-422-1673

Email:sales@novadentusa.com



#### PERIOSTEAL















These instruments are used to loosen the tooth from the periodontal ligament and ease extraction.



These instruments are used to loosen the tooth from the periodontal ligament and ease extraction.



www.novadentusa.com Tel