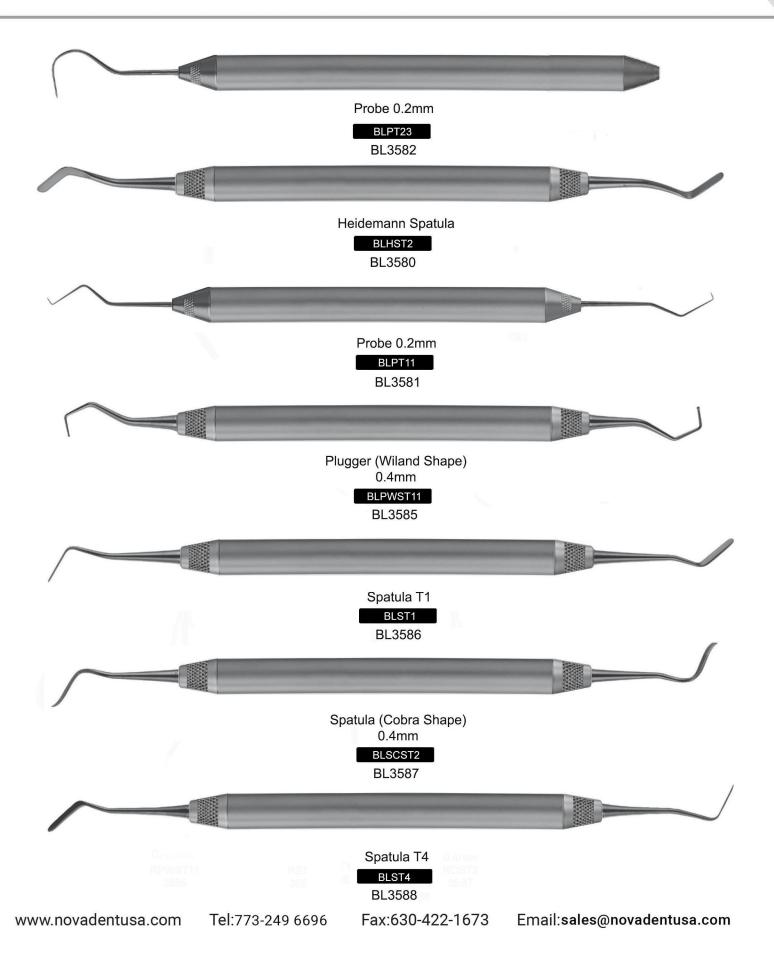

#### **Periodontal Knives**

**BLACK LINE** 

Goldstein Flexible Thin Composite Instruments

**BL-13** 

GOLDSTEIN FLEXIBLE THIN COMPOSITE INSTRUMENTS

#### INSTRUMENT SET BY PROFESSOR DR. PETER KOTSCHY

www.novadentusa.com

Tel:773-249 6696

Fax:630-422-1673

Email:sales@novadentusa.com