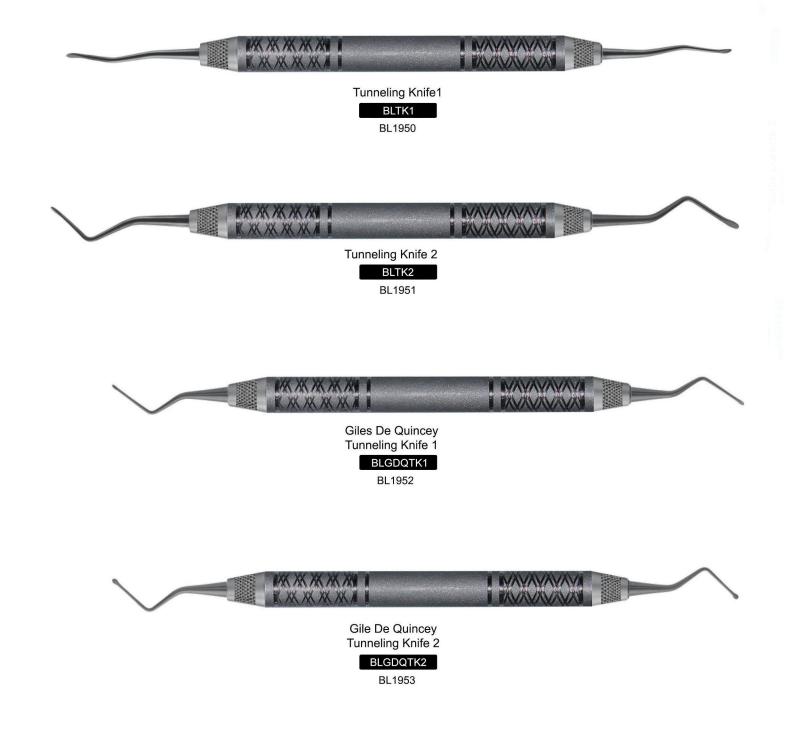

#### **Periodontal Knives**

**BLACK LINE** 

Goldstein Flexible Thin Composite Instruments

**BL-13** 

GOLDSTEIN FLEXIBLE THIN COMPOSITE INSTRUMENTS