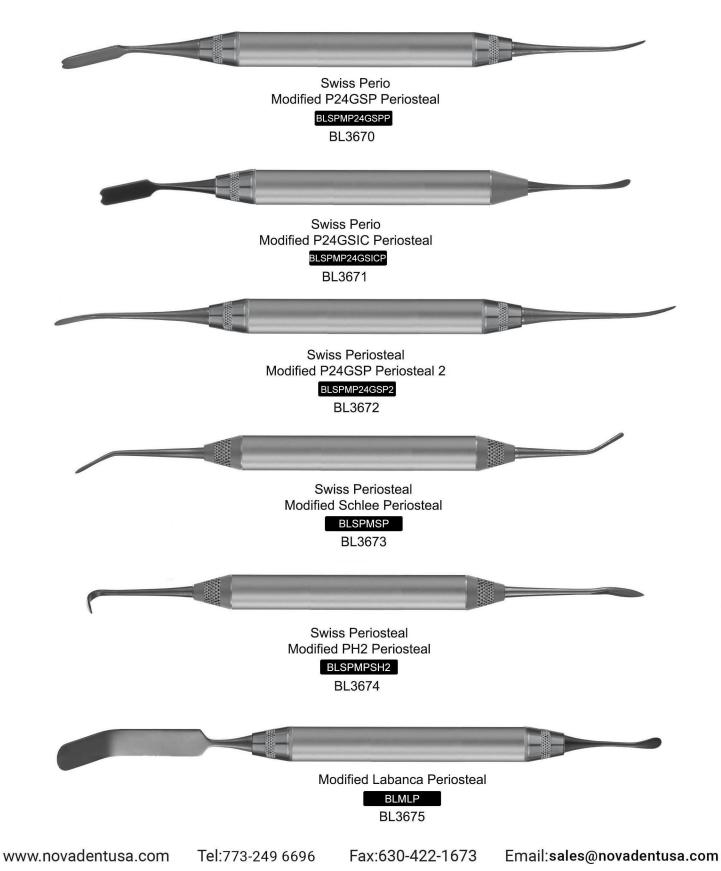

#### PERIOSTEAL

These instruments are used to loosen the tooth from the periodontal ligament and ease extraction.

These instruments are used to loosen the tooth from the periodontal ligament and ease extraction.