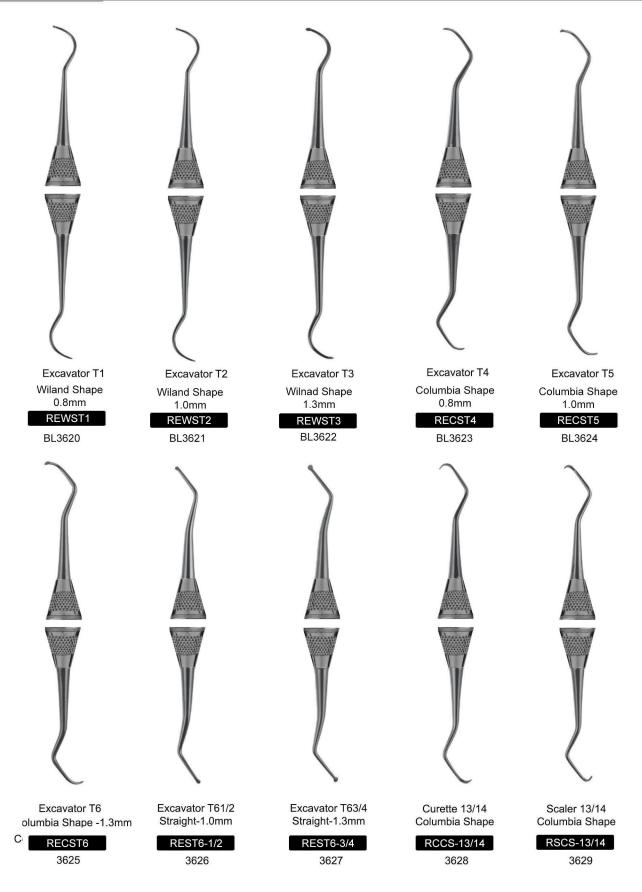

nd Excavators**



Tel:773-249 6696



#### PLUGGERS



Rubber dam clamp applied to grip the cervical area of a tooth to retain rubber dam and in some cases cotton wool rolls. these are diffident and designs to fit molars, premolar and incisor.

Martensite stainless steel, Clamps shown 75% actual.



Tel:773-249 6696

Fax:630-422-1673











#### **Periodontal Bone Chisels**





#### **Periodontal Knives**

**BLACK LINE** 





Goldstein Flexible Thin Composite Instruments

**BL-13** 

GOLDSTEIN FLEXIBLE THIN COMPOSITE INSTRUMENTS











#### **GOLDFOGEL FREEHAND INSTRUMENTS**



#### COMPOSITE INSTRUMENTS



#### COMPOSITE INSTRUMENTS









www.novadentusa.com

Tel:773-249 6696

Fax:630-422-1673

Email:sales@novadentusa.com

#### INSTRUMENT SET BY PROFESSOR DR. PETER KOTSCHY



www.novadentusa.com

Tel:773-249 6696

Fax:630-422-1673

Email:sales@novadentusa.com



#### PERIOSTEAL















These instruments are used to loosen the tooth from the periodontal ligament and ease extraction.



These instruments are used to loosen the tooth from the periodontal ligament and ease extraction.



www.novadentusa.com Tel:773-249 6696 Fax:630-422-1673 Email:sales@novadentusa.com

BL4199

#### RETRACTOTRS



# **BLACK LINE**

#### LUXATING ELEVATORS



## **BLACK LINE**

#### LUXATING ELEVATORS







#### PERIOTOMES