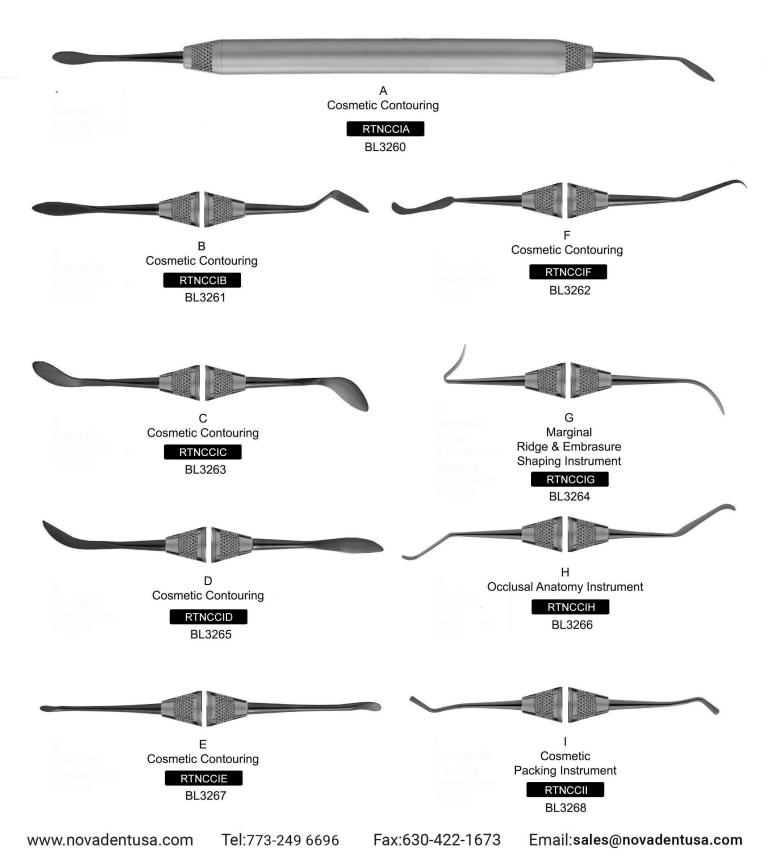

#### DIAGNOSTIC



www.novadentusa.com Te

Tel:773-249 6696

Fax:630-422-1673

Email:sales@novadentusa.com

#### **Explorers and Excavators**



Tel:773-249 6696



#### PLUGGERS



Rubber dam clamp applied to grip the cervical area of a tooth to retain rubber dam and in some cases cotton wool rolls. these are diffident and designs to fit molars, premolar and incisor.

Martensite stainless steel, Clamps shown 75% actual.



Tel:773-249 6696

Fax:630-422-1673











#### **Periodontal Bone Chisels**





#### **Periodontal Knives**

**BLACK LINE** 





Goldstein Flexible Thin Composite Instruments

**BL-13** 

GOLDSTEIN FLEXIBLE THIN COMPOSITE INSTRUMENTS











#### **GOLDFOGEL FREEHAND INSTRUMENTS**



#### COMPOSITE INSTRUMENTS



#### COMPOSITE INSTRUMENTS









www.novadentusa.com

Tel:773-249 6696

Fax:630-422-1673

Email:sales@novadentusa.com

#### INSTRUMENT SET BY PROFESSOR DR. PETER KOTSCHY



www.novadentusa.com

Tel:773-249 6696

Fax:630-422-1673

Email:sales@novadentusa.com



#### PERIOSTEAL















These instruments are used to loosen the tooth from the periodontal ligament and ease extraction.



These instruments are used to loosen the tooth from the periodontal ligament and ease extraction.



www.novadentusa.com Tel:773-249 6696 Fax:630-422-1673 Email:sales@novadentusa.com

BL4199

#### RETRACTOTRS



# **BLACK LINE**

#### LUXATING ELEVATORS



## **BLACK LINE**

#### LUXATING ELEVATORS







#### PERIOTOMES