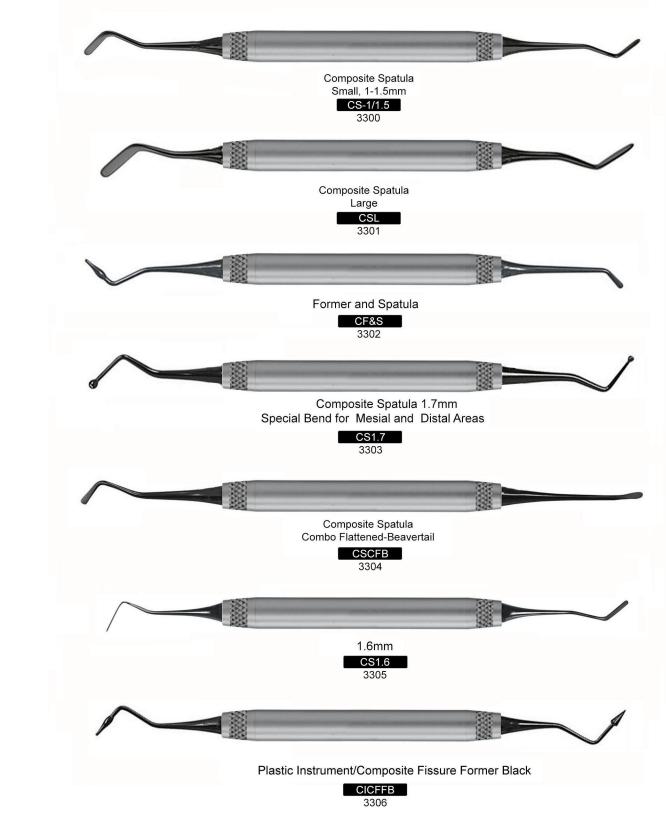

#### COMPOSITE INSTRUMENTS

#### COMPOSITE INSTRUMENTS

www.novadentusa.com

Tel:773-249 6696

Fax:630-422-1673

Email:sales@novadentusa.com