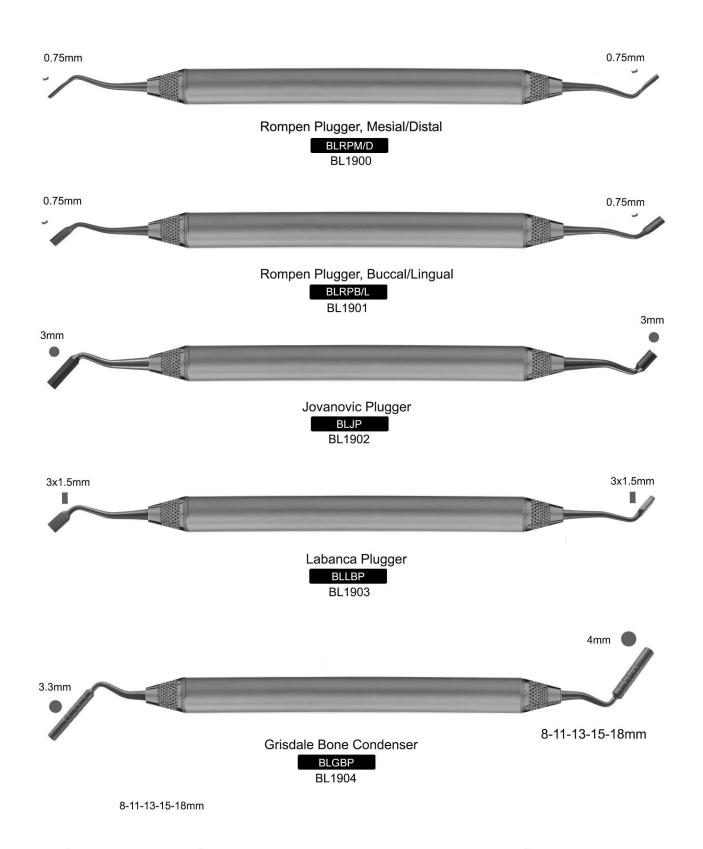

#### PLUGGERS

Rubber dam clamp applied to grip the cervical area of a tooth to retain rubber dam and in some cases cotton wool rolls. these are diffident and designs to fit molars, premolar and incisor.