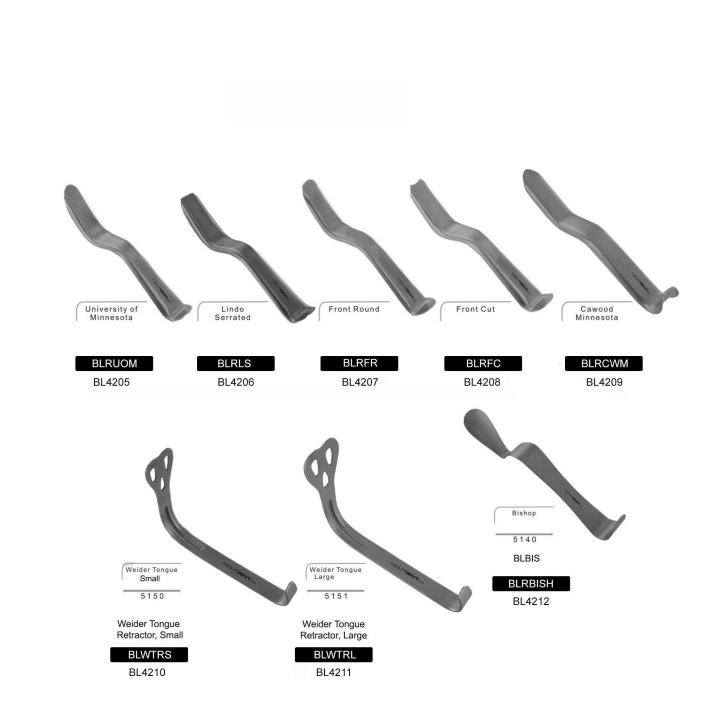

Goldstein Flexible Thin Composite Instruments

**BL-13** 

GOLDSTEIN FLEXIBLE THIN COMPOSITE INSTRUMENTS











#### **GOLDFOGEL FREEHAND INSTRUMENTS**



#### COMPOSITE INSTRUMENTS



#### COMPOSITE INSTRUMENTS









www.novadentusa.com

Tel:773-249 6696

Fax:630-422-1673

Email:sales@novadentusa.com

#### INSTRUMENT SET BY PROFESSOR DR. PETER KOTSCHY



www.novadentusa.com

Tel:773-249 6696

Fax:630-422-1673

Email:sales@novadentusa.com



#### PERIOSTEAL















These instruments are used to loosen the tooth from the periodontal ligament and ease extraction.



These instruments are used to loosen the tooth from the periodontal ligament and ease extraction.



www.novadentusa.com Tel:773-249 6696 Fax:630-422-1673 Email:sales@novadentusa.com

BL4199

#### RETRACTOTRS



# **BLACK LINE**

#### LUXATING ELEVATORS



## **BLACK LINE**

#### LUXATING ELEVATORS







#### PERIOTOMES