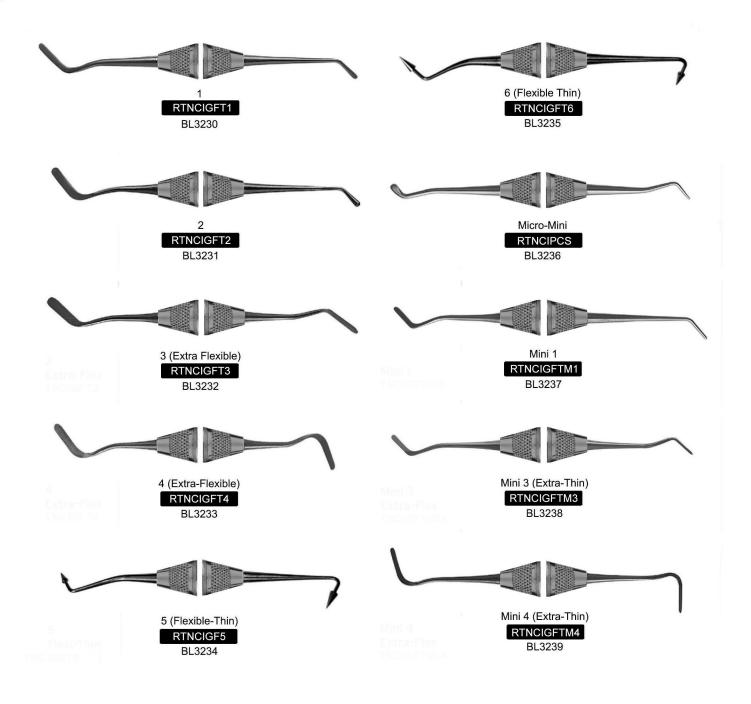

#### **Periodontal Knives**

**BLACK LINE** 

Goldstein Flexible Thin Composite Instruments

**BL-13** 

GOLDSTEIN FLEXIBLE THIN COMPOSITE INSTRUMENTS