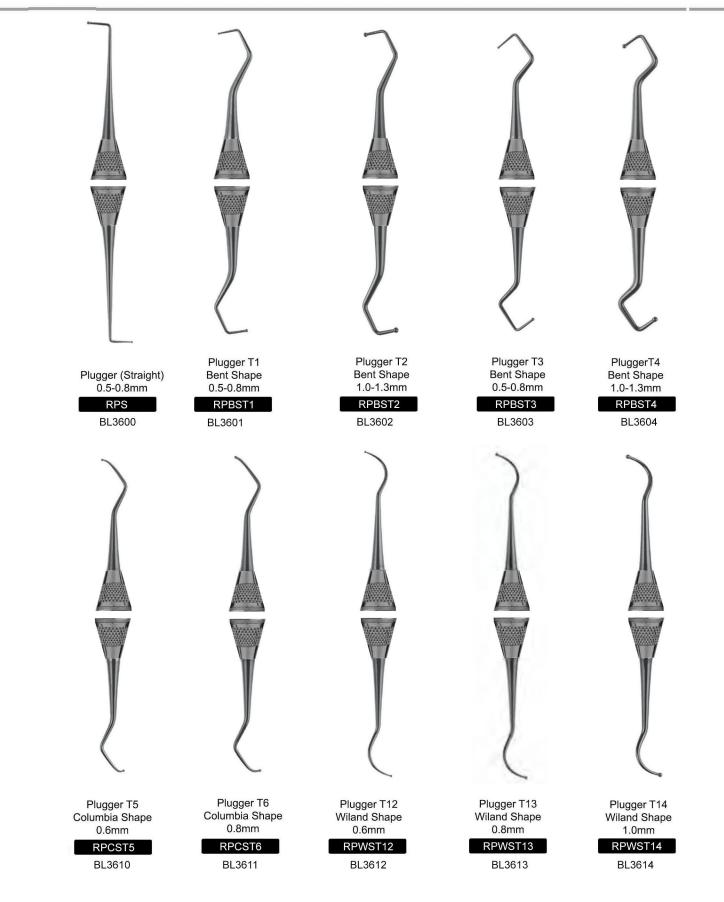

#### PLUGGERS

Rubber dam clamp applied to grip the cervical area of a tooth to retain rubber dam and in some cases cotton wool rolls. these are diffident and designs to fit molars, premolar and incisor.