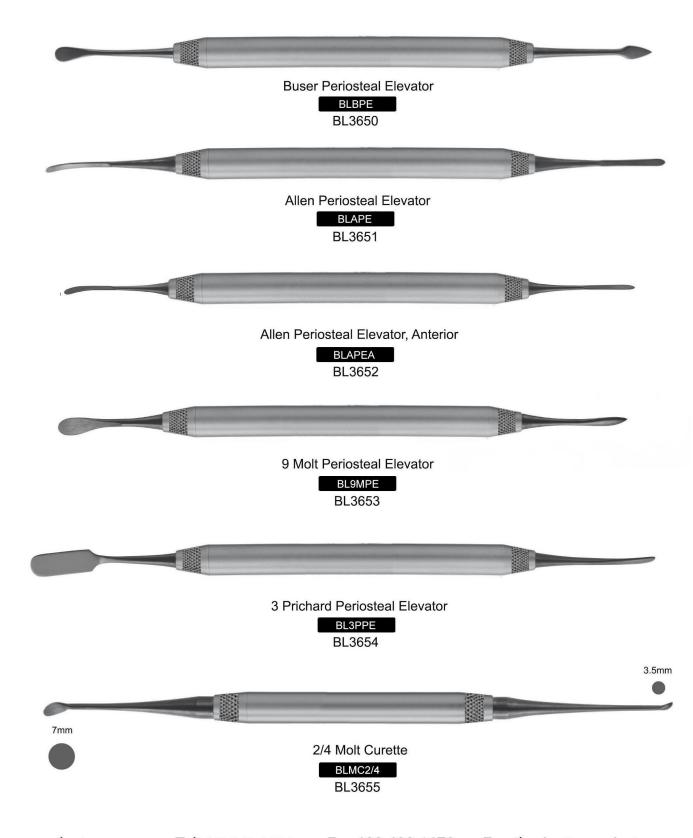

of a tooth to retain rubber dam and in some cases cotton wool rolls. these are diffident and designs to fit molars, premolar and incisor.

Martensite stainless steel, Clamps shown 75% actual.



Tel:773-249 6696

Fax:630-422-1673











#### **Periodontal Bone Chisels**





#### **Periodontal Knives**

**BLACK LINE** 





Goldstein Flexible Thin Composite Instruments

**BL-13** 

GOLDSTEIN FLEXIBLE THIN COMPOSITE INSTRUMENTS











#### **GOLDFOGEL FREEHAND INSTRUMENTS**



#### COMPOSITE INSTRUMENTS



#### COMPOSITE INSTRUMENTS









www.novadentusa.com

Tel:773-249 6696

Fax:630-422-1673

Email:sales@novadentusa.com

#### INSTRUMENT SET BY PROFESSOR DR. PETER KOTSCHY



www.novadentusa.com

Tel:773-249 6696

Fax:630-422-1673

Email:sales@novadentusa.com



#### PERIOSTEAL















These instruments are used to loosen the tooth from the periodontal ligament and ease extraction.



These instruments are used to loosen the tooth from the periodontal ligament and ease extraction.



www.novadentusa.com Tel:773-249 6696 Fax:630-422-1673 Email:sales@novadentusa.com

BL4199

#### RETRACTOTRS



# **BLACK LINE**

#### LUXATING ELEVATORS



## **BLACK LINE**

#### LUXATING ELEVATORS







#### PERIOTOMES