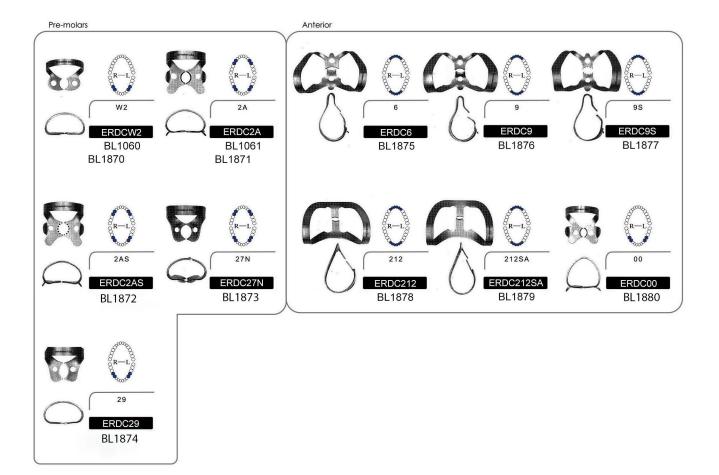

#### PLUGGERS

Rubber dam clamp applied to grip the cervical area of a tooth to retain rubber dam and in some cases cotton wool rolls. these are diffident and designs to fit molars, premolar and incisor.