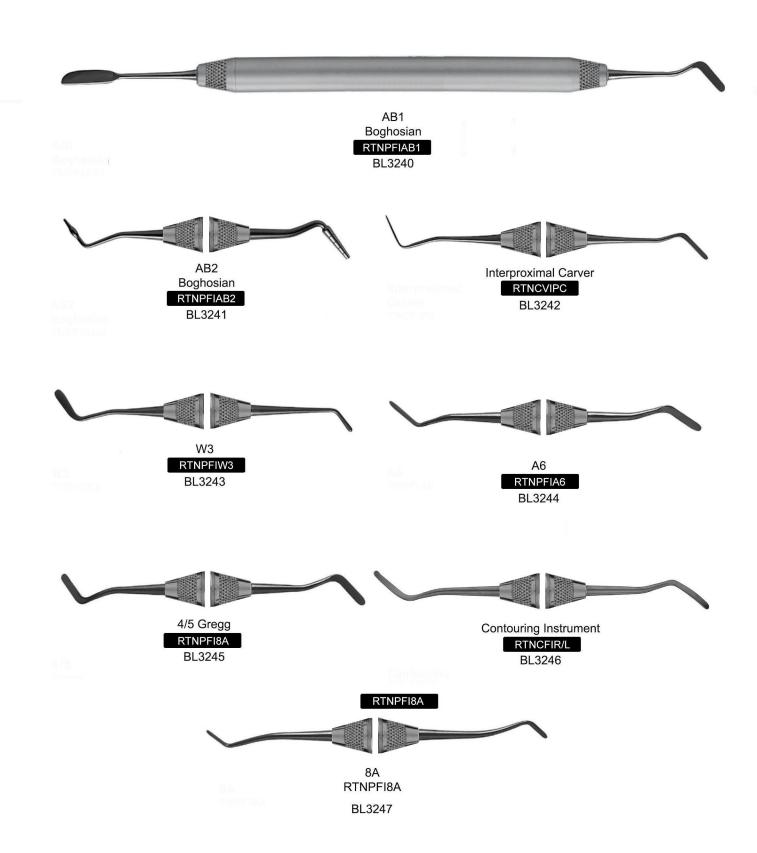

#### DIAGNOSTIC



www.novadentusa.com Te

Tel:773-249 6696

Fax:630-422-1673

Email:sales@novadentusa.com

#### **Explorers and Excavators**



Tel:773-249 6696



#### PLUGGERS



Rubber dam clamp applied to grip the cervical area of a tooth to retain rubber dam and in some cases cotton wool rolls. these are diffident and designs to fit molars, premolar and incisor.

Martensite stainless steel, Clamps shown 75% actual.



Tel:773-249 6696

Fax:630-422-1673











#### **Periodontal Bone Chisels**





#### **Periodontal Knives**

**BLACK LINE** 





Goldstein Flexible Thin Composite Instruments

**BL-13** 

GOLDSTEIN FLEXIBLE THIN COMPOSITE INSTRUMENTS











#### **GOLDFOGEL FREEHAND INSTRUMENTS**



#### COMPOSITE INSTRUMENTS



#### COMPOSITE INSTRUMENTS









www.novadentusa.com

Tel:773-249 6696

Fax:630-422-1673

Email:sales@novadentusa.com

#### INSTRUMENT SET BY PROFESSOR DR. PETER KOTSCHY



www.novadentusa.com

Tel:773-249 6696

Fax:630-422-1673

Email:sales@novadentusa.com



#### PERIOSTEAL















These instruments are used to loosen the tooth from the periodontal ligament and ease extraction.



These instruments are used to loosen the tooth from the periodontal ligament and ease extraction.



www.novadentusa.com Tel:773-249 6696 Fax:630-422-1673 Email:sales@novadentusa.com

BL4199

#### RETRACTOTRS



# **BLACK LINE**

#### LUXATING ELEVATORS



## **BLACK LINE**

#### LUXATING ELEVATORS







#### PERIOTOMES